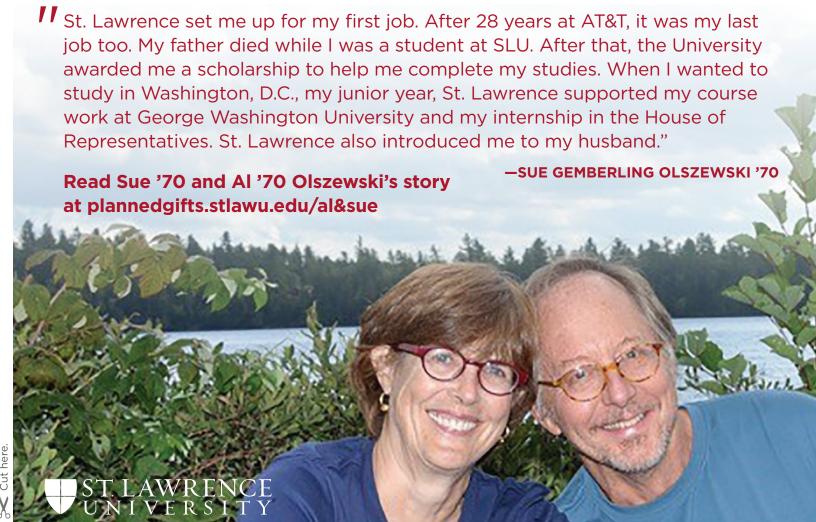

| Name(s)    |  |  |  |
|------------|--|--|--|
|            |  |  |  |
| Class Voar |  |  |  |

Address

City, State, Zip

Preferred Phone

**Email Address** 

23 Romoda Drive • Canton, NY 13617

St. Lawrence University is pleased to announce Al '70 and Sue Gemberling '70 Olszewski as the G. Atwood Manley Society Award recipients for Reunion 2020 that will be celebrated on campus along with Reunion 2021 from July 15-18, 2021.

You can join Sue, Al, and more than 800 Laurentians who are members of the Manley Society by using your estate assets (will, IRA\*, life insurance, or real estate) to make an impactful gift that you never thought possible. Visit plannedgifts.stlawu.edu/join.